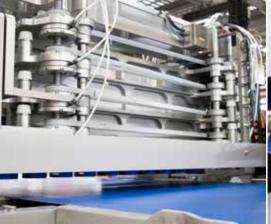

## **WORKING PRINCIPLE**

Due to the specially multifunctional tool holding device, the movements of the stamping, embossing and forming tools can be individually selected. This concept enables exact embossing, forming and punching on the conveyor belt in one step.

Each stamping, embossing and forming tool in multi-piece construction contains, for example for Donuts a centering device, a calibration disk, a cutting device and a calibration stamp.

The centering ring surrounds the dough piece, the calibration disk and the calibration stamp calibrate the dough piece to a uniform thickness and the cutting device cuts forms a centered stamping hole. Afterwards, the stamping hole will be punched out. This guarantees absolutely even shapes, weights and optimal product quality.