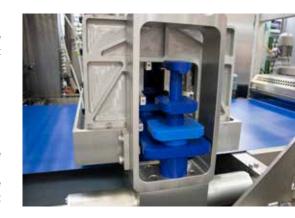

## **WORKING PRINCIPLE**

Due to the specially multifunctional tool holding device, the movements of the stamping, embossing and forming tools can be individually selected. This concept enables exact embossing, forming and punching on the conveyor belt in one step.

Each stamping, embossing and forming tool in multi-piece construction contains, for example for Donuts a centering device, a calibration disk, a cutting device and a calibration stamp.

The centering ring surrounds the dough piece, the calibration disk and the calibration stamp calibrate the dough piece to a uniform thickness and the cutting device cuts forms a centered stamping hole. Afterwards, the stamping hole will be punched out. This guarantees absolutely even shapes, weights and optimal product quality.