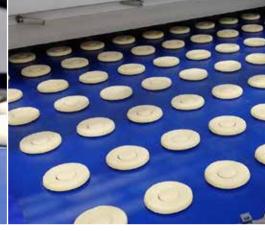

Each stamping, embossing and forming tool in multi-piece construction contains, for example for Donuts a centering device, a calibration disk, a cutting device and a calibration stamp.

The centering ring surrounds the dough piece, the calibration disk and the calibration stamp calibrate the dough piece to a uniform thickness and the cutting device cuts forms a centered stamping hole. Afterwards, the stamping hole will be punched out. This guarantees absolutely even shapes, weights and optimal product quality.