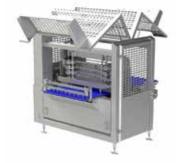

## **MULTIFUNCTIONAL BELT STAMPING UNIT**

ROW-FLEXIBLE MODULE FOR DECORATIVE STAMPING, PUNCHING, EMBOSSING AND FORMING OF PRODUCTS

## **MAIN FEATURES**

- multifunctional module, flexible in rows and separation, for a variety of applications
- for individual embossing, forming, cutting and decorative form stamping of dough pieces such as donuts, bagels, choux pastry rings, cinnamon rings, biscuits, etc.
- capacity of up to 57,600 pieces per hour at 12-row operation, which corresponds to 80 strokes/min.
  in a version with 2 modules
- the multifunctional design of the stamping bearing enables an exact processing on the conveyor belt in only one step. This increases the product quality significantly.
- different tool kits, stamping tools and embossing forms variably selectable and retrofittable at any time
- number of rows and separation can be adjusted flexibly
- can be used for dough pieces from the dough sheet or from dough dividers and is compatible with other Koenig industrial modules
- stamping tools exchangeable without additional tools
- tool kits can be removed and disassembled individually for easy cleaning

## **WORKING PRINCIPLE**

Due to the specially multifunctional tool holding device, the movements of the stamping, embossing and forming tools can be individually selected. This concept enables exact embossing, forming and punching on the conveyor belt in one step.