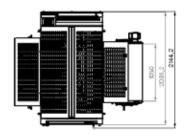

## **MULTIFUNCTIONAL BELT STAMPING UNIT**

ROW-FLEXIBLE MODULE FOR DECORATIVE STAMPING, PUNCHING, EMBOSSING AND FORMING OF PRODUCTS

## **MAIN FEATURES**

- multifunctional module, flexible in rows and separation, for a variety of applications
- for individual embossing, forming, cutting and decorative form stamping of dough pieces such as donuts, bagels, choux pastry rings, cinnamon rings, biscuits, etc.
- capacity of up to 57,600 pieces per hour at 12-row operation, which corresponds to 80 strokes/min.
  in a version with 2 modules
- the multifunctional design of the stamping bearing enables an exact processing on the conveyor belt in only one step. This increases the product quality significantly.
- different tool kits, stamping tools and embossing forms variably selectable and retrofittable at any time
- number of rows and separation can be adjusted flexibly
- can be used for dough pieces from the dough sheet or from dough dividers and is compatible with other Koenig industrial modules
- stamping tools exchangeable without additional tools
- tool kits can be removed and disassembled individually for easy cleaning

## **WORKING PRINCIPLE**

Due to the specially multifunctional tool holding device, the movements of the stamping, embossing and forming tools can be individually selected. This concept enables exact embossing, forming and punching on the conveyor belt in one step.