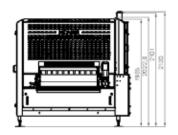

## **MULTIFUNCTIONAL BELT STAMPING UNIT**

ROW-FLEXIBLE MODULE FOR DECORATIVE STAMPING, PUNCHING, EMBOSSING AND FORMING OF PRODUCTS

## **MAIN FEATURES**

- multifunctional module, flexible in rows and separation, for a variety of applications
- for individual embossing, forming, cutting and decorative form stamping of dough pieces such as donuts, bagels, choux pastry rings, cinnamon rings, biscuits, etc.
- capacity of up to 57,600 pieces per hour at 12-row operation, which corresponds to 80 strokes/min.
  in a version with 2 modules
- the multifunctional design of the stamping bearing enables an exact processing on the conveyor belt in only one step. This increases the product quality significantly.
- different tool kits, stamping tools and embossing forms variably selectable and retrofittable at any time
- number of rows and separation can be adjusted flexibly
- can be used for dough pieces from the dough sheet or from dough dividers and is compatible with other Koenig industrial modules
- stamping tools exchangeable without additional tools
- tool kits can be removed and disassembled individually for easy cleaning

## **WORKING PRINCIPLE**

Due to the specially multifunctional tool holding device, the movements of the stamping, embossing and forming tools can be individually selected. This concept enables exact embossing, forming and punching on the conveyor belt in one step.