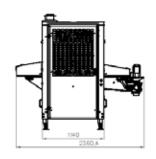

## **MULTIFUNCTIONAL BELT STAMPING UNIT**

ROW-FLEXIBLE MODULE FOR DECORATIVE STAMPING, PUNCHING, EMBOSSING AND FORMING OF PRODUCTS

## **MAIN FEATURES**

- multifunctional module, flexible in rows and separation, for a variety of applications
- for individual embossing, forming, cutting and decorative form stamping of dough pieces such as donuts, bagels, choux pastry rings, cinnamon rings, biscuits, etc.
- capacity of up to 57,600 pieces per hour at 12-row operation, which corresponds to 80 strokes/min.
  in a version with 2 modules
- the multifunctional design of the stamping bearing enables an exact processing on the conveyor belt in only one step. This increases the product quality significantly.
- different tool kits, stamping tools and embossing forms variably selectable and retrofittable at any time
- number of rows and separation can be adjusted flexibly
- can be used for dough pieces from the dough sheet or from dough dividers and is compatible with other Koenig industrial modules
- stamping tools exchangeable without additional tools
- tool kits can be removed and disassembled individually for easy cleaning

## **WORKING PRINCIPLE**

Due to the specially multifunctional tool holding device, the movements of the stamping, embossing and forming tools can be individually selected. This concept enables exact embossing, forming and punching on the conveyor belt in one step.