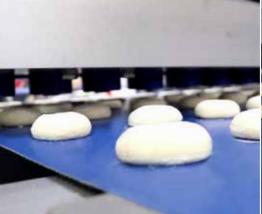

Each stamping, embossing and forming tool in multi-piece construction contains, for example for Donuts a centering device, a calibration disk, a cutting device and a calibration stamp.

The centering ring surrounds the dough piece, the calibration disk and the calibration stamp calibrate the dough piece to a uniform thickness and the cutting device cuts forms a centered stamping hole. Afterwards, the stamping hole will be punched out. This guarantees absolutely even shapes, weights and optimal product quality.