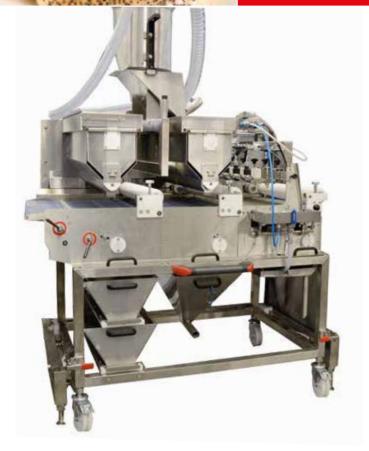

## **MAIN FEATURES**

- available in working widths 600 or 800mm
- wire belt module on a mobile frame
- easy cleaning due to optimized accessability of all parts which are in touch with dough
- wire belt module exchangeable with an optional conveyor belt (also on a mobile frame)
- seeding material can be recycled manually or with an automatical seeding material reclaimer

- available with one seeding box for seeding from above or with two seeding boxes for seeding from both sides
- water application with water bath and/or spraying unit