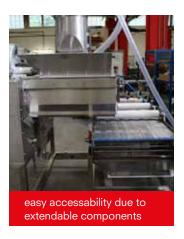

## **MAIN FEATURES**

- available in working widths 600 or 800mm
- wire belt module on a mobile frame
- easy cleaning due to optimized accessability of all parts which are in touch with dough
- wire belt module exchangeable with an optional conveyor belt (also on a mobile frame)
- seeding material can be recycled manually or with an automatical seeding material reclaimer