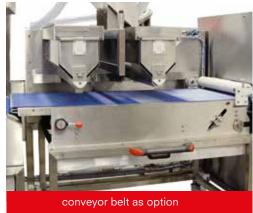

## **MAIN FEATURES**

- available in working widths 600 or 800mm
- wire belt module on a mobile frame
- easy cleaning due to optimized accessability of all parts which are in touch with dough
- wire belt module exchangeable with an optional conveyor belt (also on a mobile frame)
- seeding material can be recycled manually or with an automatical seeding material reclaimer