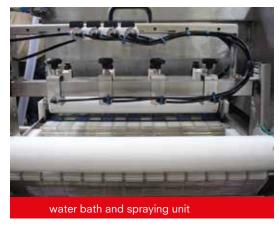

- available with one seeding box for seeding from above or with two seeding boxes for seeding from both sides
- water application with water bath and/or spraying unit