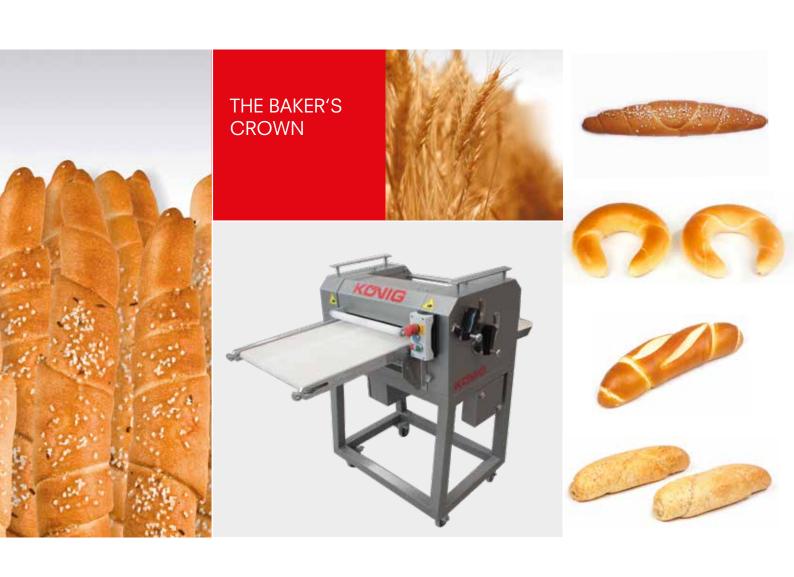

## **CONVOLUTING MACHINE S48**

UNIVERSAL MACHINE FOR THE PRODUCTION OF CONVOLUTED PRODUCTS

## PERFORMANCE DATA

- for the production of convoluted products with a weight range from 42-280g
- maximum hourly capacity of 2,000 to 4,000 pieces, depending on product
- 2-row (42-55g) or 1-row (55-280g) dough infeed
- maximum working width of 400 mm
- useable as standalone machine or in combination with a Koenig dough divider and rounder | bread roll line
- feeding belt available in different lengths (see table with machine types)
- with collecting tray for convoluted products
- whole machine on a mobile frame
- adjustable sheeting rollers and convoluting belts
- electric power supply: 1.1kW
- machine weight: 200kg