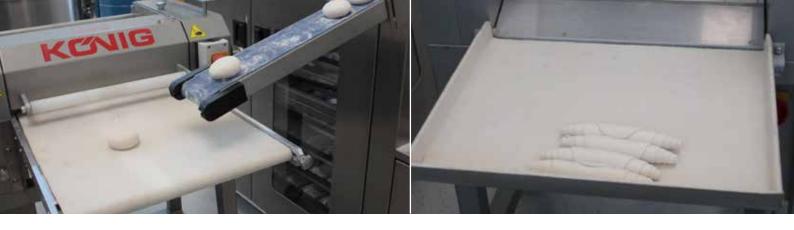

## **WORKING PRINCIPLE**

- The dough pieces are placed manually or by a transfer belt onto the feeding belt of the machine.
- The feeding belt transports the dough pieces to the sheeting unit. The area between the upper and lower sheeting rollers and the height of the sheeting unit can be adjusted by turning the adjusting lever.
- The dough pieces are transported from the sheeting unit to the upper and lower convoluting belt.
- The convoluted dough pieces are discharged onto the foldable collecting tray.