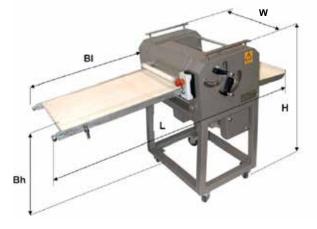

## MAIN DIMENSIONS

|                  | S48 N  | S48 S  | S48 L  | S48 LL |
|------------------|--------|--------|--------|--------|
| Width (W)        | 820mm  | 820mm  | 820mm  | 820mm  |
| Length (L)       | 1000mm | 1400mm | 1750mm | 1950mm |
| Height (H)       | 1120mm | 1120mm | 1120mm | 1120mm |
| Belt height (Bh) | 900mm  | 900mm  | 900mm  | 900mm  |
| Belt length (BI) | 215mm  | 515mm  | 865mm  | 1065mm |