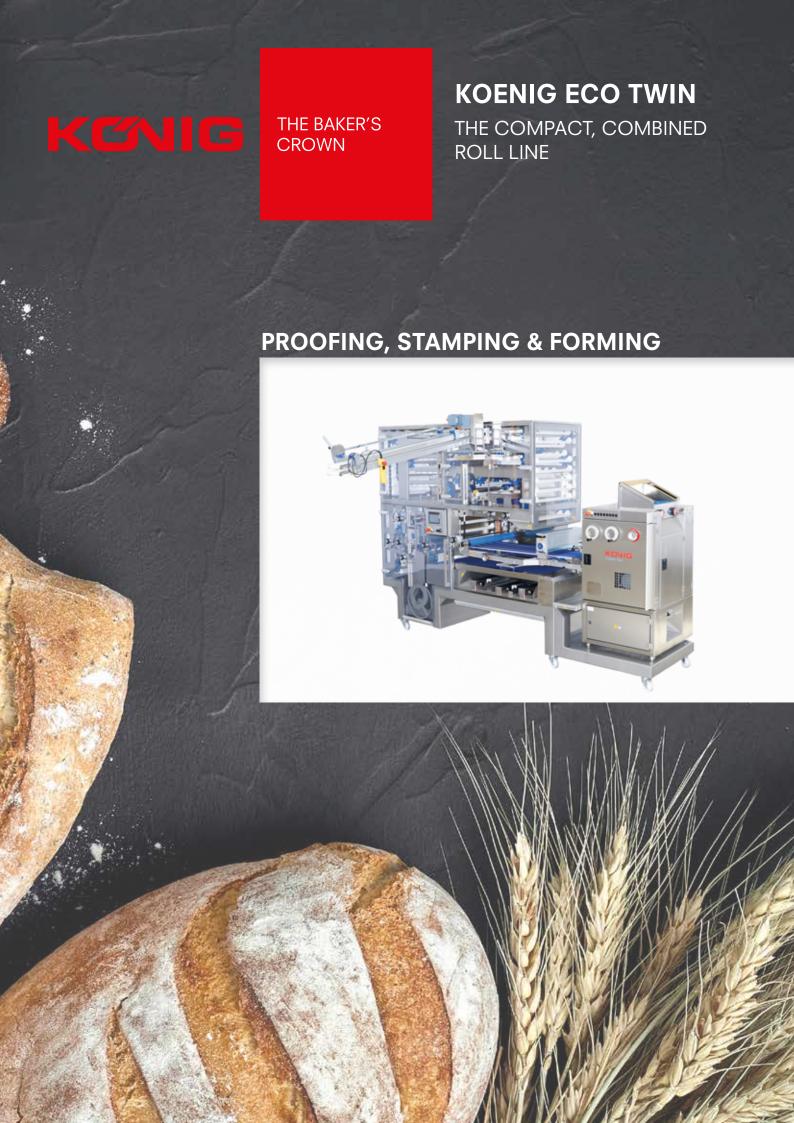

### **HIGHLIGHTS**

#### **OPTIMIZATION**

Visibility of products and process, accessbility, cleanability

Nearly all common types of bread rolls (cut rolls, Kaiser rolls, plait rolls, etc.) can be produced thanks to quick-change stamping tools and optional cutting device

# TECHNICAL IMPROVEMENTS | FUNCTIONS

- New swings with higher inner width (600 mm instead of 560 mm)
- New mechanics of the swivel stamping station for optimized transfer to the stamping cup
- More compact, optional heating & humidification unit allows for easier cleaning
- Retracting unit: easier adjustment of the retracting length now via touch panel
- Height adjustable baking tray support (optional with drawer and pusher)
- Cross conveyance at the top on the operator side, on request on the drive side