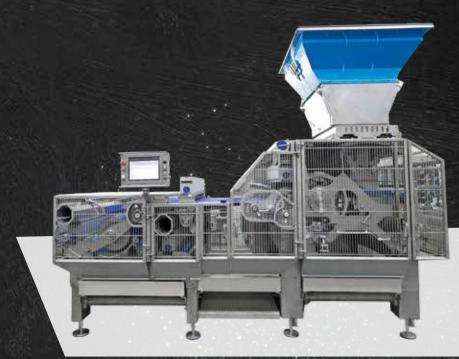

## **DETAILS | FUNCTION & HYGIENE**

Our revolutionary dough dividing and rounding machine Industrie Rex AW EC is not only powerful, but also equipped with innovative functional and hygiene features that meet the highest standards. The fully automatic dough dividing and rounding machine Industrie Rex AW EC is the new dimension in quality and performance requirements. With a maximum dough throughput of up to 6.5 tonnes per

hour and the Koenig Easy Clean Design, performance and hygiene standards are optimally combined. The patented AW principle is the benchmark for weight accuracy. The pusher pressure is electrically adjustable and enables gentle dough dividing with higher weight accuracy. The settings can be memorised for each specific product.

Weight range from 22 to 200 g in one machine

Max. hourly output up to 50,400 pieces in 14-row operation

Simple and safe change of weight ranges thanks to the patented Easy Change interchangeable principle