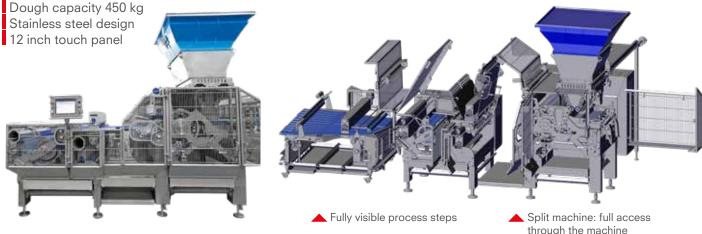

Weight range from 22 to 200 g in one machine

Max. hourly output up to 50,400 pieces in 14-row operation

Simple and safe change of weight ranges thanks to the patented Easy Change interchangeable principle

## FOR THE HIGHEST DEMANDS: INDUSTRIE REX AW EC IN "EASY CLEAN DESIGN"

Focus on what matters – your production: The revolutionary Easy Clean Design saves time and resources with highly efficient cleaning and maintenance for maximum line availability.

- Open design with complete insight into all process steps and access to all modules Cleaning and maintenance door with walkthrough platform:
- For the first time ever, you can walk through the line for better access
- Drives completely separated from dough area
- Hygiene and accessibility with at least 250 mm ground clearance
- Large door elements for easy accessibility
- Bevelled surfaces at a 45° angle to reduce flour deposits and dough residues
- High-quality design with components made of stainless steel or food-grade plastic
- Easy and toolless tension release of belts
- Spreading finger belt mounted on mobile frame for easier access